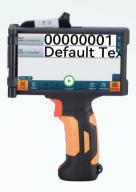

## MoTix 1H

- Scan & Print in one unit, Support ethernet function (wifi) Adopt upgraded "MoTix" system 6.5" color touch screen operation
- Economic design with high casting qualtity Super long battery life up to 10 hours