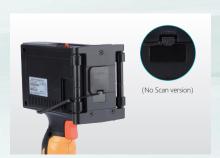

## MoTix 1H

- Scan & Print in one unit, Support ethernet function (wifi) Adopt upgraded "MoTix" system 6.5" color touch screen operation
- Economic design with high casting qualtity Super long battery life up to 10 hours