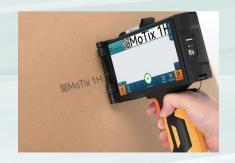

## MoTix 1H

- Scan & Print in one unit, Support ethernet function (wifi) Adopt upgraded "MoTix" system 6.5" color touch screen operation
- Economic design with high casting qualtity Super long battery life up to 10 hours